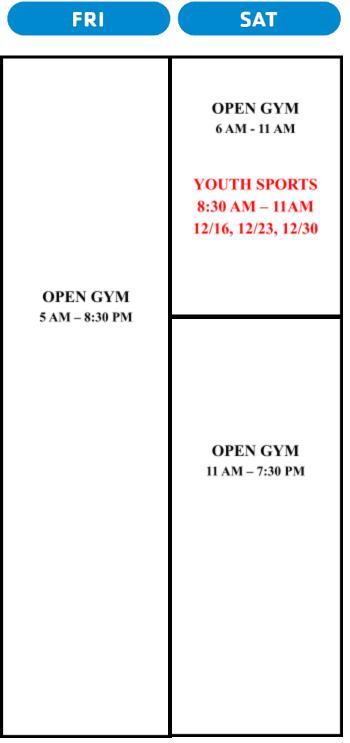

## DECEMBER – GYM 3

| SUN                                       | MON                                                                                              | TUE                                     | WED                                                                                     | ТН                                                                                        | FRI                                                                                       | SAT                                       |
|-------------------------------------------|--------------------------------------------------------------------------------------------------|-----------------------------------------|-----------------------------------------------------------------------------------------|-------------------------------------------------------------------------------------------|-------------------------------------------------------------------------------------------|-------------------------------------------|
|                                           | Pickleball Reservations<br>(Reservations can be made online or at the front desk)<br>5 AM – 9 AM |                                         |                                                                                         |                                                                                           |                                                                                           | Pickleball<br>Reservations<br>6 AM – 9 AM |
| OPEN -PLAY<br>PICKLEBALL<br>10 AM – 12 PM | OPEN-PLAY<br>PICKLEBALL<br>9 AM – 2 PM                                                           | OPEN -PLAY<br>PICKLEBALL<br>9 AM – 2 PM | OPEN -PLAY<br>PICKLEBALL<br>9 AM – 2 PM<br>YOUTH DAY CAMP<br>12/27 & 1/2<br>9 AM -11 AM | OPEN -PLAY<br>PICKLEBALL<br>9 AM – 2 PM<br>YOUTH DAY CAMP<br>12/21 & 12/28<br>9 AM -11 AM | OPEN -PLAY<br>PICKLEBALL<br>9 AM – 2 PM<br>YOUTH DAY CAMP<br>12/22 & 12/29<br>9 AM -11 AM | OPEN -PLAY<br>PICKLEBALL<br>9 AM – 12 PM  |
| OPEN GYM<br>12 PM – 6:30 PM               | HOME SCHOOL<br>GYM<br>2 PM – 4 PM<br>12/4 – 12/18                                                | HOME SCHOOL<br>GYM<br>2 PM – 4 PM       | HOME SCHOOL<br>GYM<br>2 PM – 4 PM                                                       | OPEN GYM<br>2 PM – 8:30 PM                                                                | OPEN GYM<br>2 PM – 4 PM                                                                   | OPEN GYM<br>12 PM – 7:30 PM               |
|                                           | OPEN GYM<br>4 PM – 8:30 PM                                                                       | Family Night<br>4 PM – 8 PM             | Family Night<br>4 PM – 8 PM                                                             |                                                                                           | Family Night<br>4 PM – 8 PM                                                               |                                           |
|                                           |                                                                                                  | OPEN GYM<br>8 PM – 8:30 PM              | OPEN GYM<br>8 PM – 8:30 PM                                                              |                                                                                           | OPEN GYM<br>8 PM – 8:30 PM                                                                |                                           |

## SUBJECT TO CHANGE