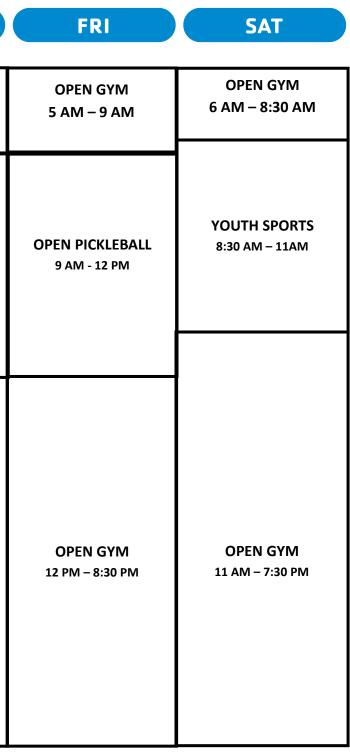

# NOVEMBER – GYM 1

| SUN                         | MON                             | TUE                             | WED                             | ТНИ                             |  |
|-----------------------------|---------------------------------|---------------------------------|---------------------------------|---------------------------------|--|
|                             | OPEN GYM<br>5 AM – 9 AM         |  |
| OPEN GYM<br>12 PM – 6:30 PM | OPEN PICKLEBALL<br>9 AM - 12 PM |  |
|                             | OPEN GYM<br>12 PM – 8:30 PM     |  |