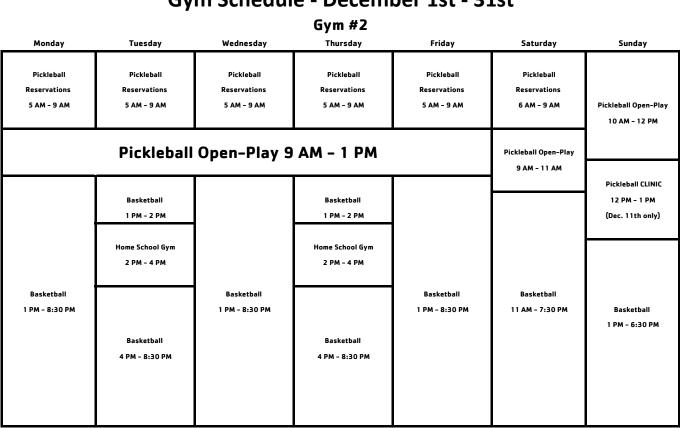

#### Wednesday Thursday Friday Monday Tuesday Saturday Sunday Basketball Basketball Basketball 5 AM - 12 PM 5 AM - 12 PM 5 AM - 12 PM Basketball Basketball 5 AM - 4 PM 5 AM - 4 PM Pickup Basketball Pickup Basketball Pickup Basketball 12 PM - 2:30 PM 12 PM - 2:30 PM 12 PM - 2:30 PM Basketball Basketball Basketball 2:30 PM - 4 PM 6 AM - 7:30 PM 10 AM - 6:30 PM Basketball Basketball Youth Micro Sports Youth Rec Basketball 2:30 PM - 8:30 PM Youth Rec Basketball 2:30 PM - 8:30 PM 4 PM - 6:15 PM 4 PM - 8 PM 4 PM - 8 PM (ends 12/20) (ends 12/22) Basketball Basketball Basketball 6:15 PM - 8:30 PM 8 PM - 8:30 PM 8 PM - 8:30 PM

# Gym Schedule - December 1st - 31st

### Gym #1



## Gym Schedule - December 1st - 31st

## Gym Schedule - December 1st - 31st

Gym #3

|                |                 |                           | <b>c</b> ym <i>n</i> <b>c</b> |                      |                      |                                   |
|----------------|-----------------|---------------------------|-------------------------------|----------------------|----------------------|-----------------------------------|
| Monday         | Tuesday         | Wednesday                 | Thursday                      | Friday               | Saturday             | Sunday                            |
|                |                 |                           |                               |                      |                      |