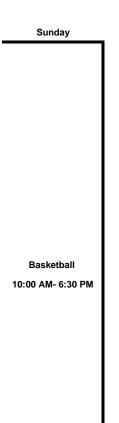

|                               |  |
| 7:30 AM-9:00 AM               |                               |  |
| Basketball<br>9:00 AM-8:30 PM | Basketball<br>6:00 AM-7:30 PM |  |

#### \*If there is poor weather, Youth Sports will be in

# Gym Schedule - August 8-28 <sub>Gym #3</sub>

| Monday          | Tuesday         | Wednesday       | Thursday        | Friday          | Saturday        |
|-----------------|-----------------|-----------------|-----------------|-----------------|-----------------|
| Summer Camp     | Basketball      |
| 5:00 AM-6:30 PM | 6:00 AM-7:30 PM |
| Basketball      | Basketball      | Basketball      | Basketball      | Basketball      |                 |
| 6:30-8:30 PM    |                 |

Sunday Basketball 10:00 AM- 6:30 PM

ide.



#### ıside.





ide.



#### ıside.