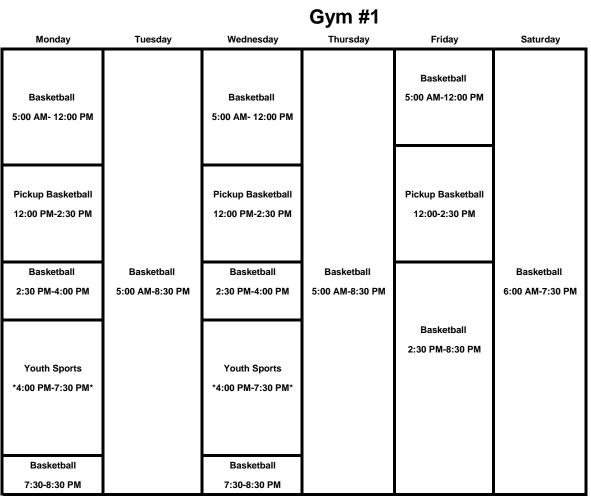

#### Gym #1

| Monday                                | Tuesday          | Wednesday                             | Thursday        | Friday                             | Saturday        |
|---------------------------------------|------------------|---------------------------------------|-----------------|------------------------------------|-----------------|
| Basketball                            | Basketball       | Basketball                            |                 |                                    |                 |
| 5:00 AM- 7:30 AM                      | 5:00 AM-7:30 AM  | 5:00 AM-7:30 AM                       |                 | Basketball                         |                 |
|                                       |                  |                                       |                 | 5:00 AM-12:00 PM                   |                 |
| Youth Sports                          | Youth Sports     | Youth Sports                          |                 |                                    |                 |
| 7:30 AM-11:30 AM                      | 7:30 AM-11:30 AM | 7:30 AM-11:30 AM                      |                 |                                    |                 |
| Pickup Basketball<br>11:30 AM-2:30 PM |                  | Pickup Basketball<br>11:30 AM-2:30 PM |                 | Pickup Basketball<br>12:00-2:30 PM |                 |
| Basketball                            |                  | Basketball                            | Basketball      |                                    | Basketball      |
| 2:30 PM-4:00 PM                       |                  | 2:30 PM-4:00 PM                       | 5:00 AM-8:30 PM |                                    | 6:00 AM-7:30 PM |
|                                       | Basketball       |                                       |                 |                                    |                 |
|                                       | 1:30 PM-8:30 PM  |                                       |                 | Basketball                         |                 |
|                                       |                  |                                       |                 | 2:30 PM-8:30 PM                    |                 |
| Youth Sports                          |                  | Youth Sports                          |                 |                                    |                 |
| *4:00 PM-7:30 PM*                     |                  | *4:00 PM-7:30 PM*                     |                 |                                    |                 |
|                                       |                  |                                       |                 |                                    |                 |
| Basketball                            |                  | Basketball                            |                 |                                    |                 |
| 7:30-8:30 PM                          |                  | 7:30-8:30 PM                          |                 |                                    |                 |

\*If there is poor weather, Youth Sports will be insi